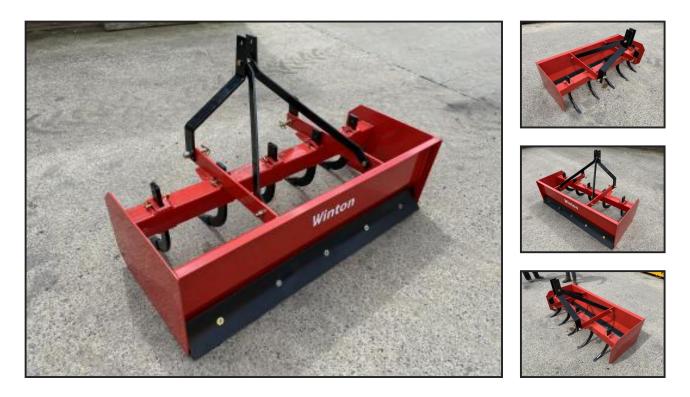

## £800.00

5ft box grader- £7506ft box grader- £800Designed for levelling ground & tracksHeight adjustable ripper tines for depth controlScarifying effect of the tines breaks up clumps for better drainage & healthier soilTines can be set at highest point or removed to use the implement as a grader bladeReversible & replaceable bladesPromotes soil aeration & drainage