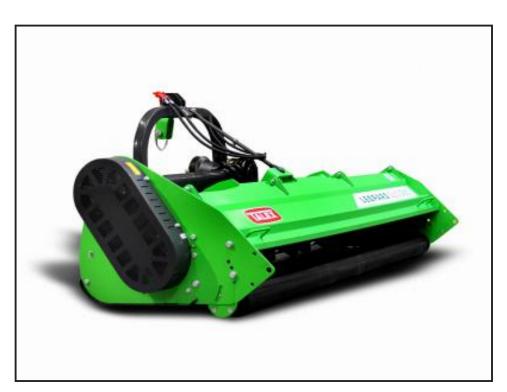

## Talex Leopard Duo 2.8 Flail Mower

## **£POA**

None currently in stock2.8m width. Suitable for 75hp tractors upwardsDriven by 4 V-belts, tensioned via a bolt adjusterFan mounted on the large pulley to cool down the transmission and V-beltsMounted on self-centring bearings – provide longer life and enable transmission of high torquesOffset working range of 400mm improves manoeuvrability around obstaclesSkids made of wear resistant steel which are easily replacedRobust stone guard made of flexible