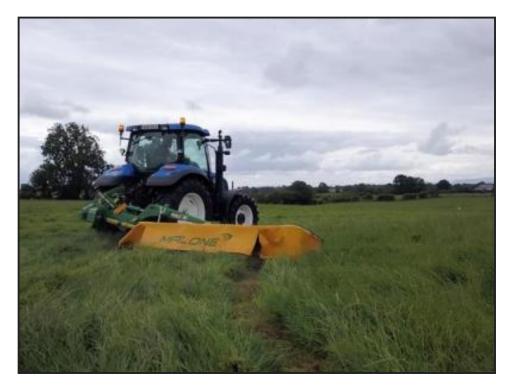

## Malone Procut 320 3.2m Centre Pivot Mower

## £10,250.00

Brand new, In stock- New with full warranty- available now! 2024 machine.ONLY ONE AVAILABLE THIS SEASONSuperbly well made machineryFeatures include;3.2m cut widthQUICK FIT BLADES7 cutting discsHydraulic flotation suspension Please call 07900438990 for more information. Nationwide delivery organised by tractortransport.co.uk