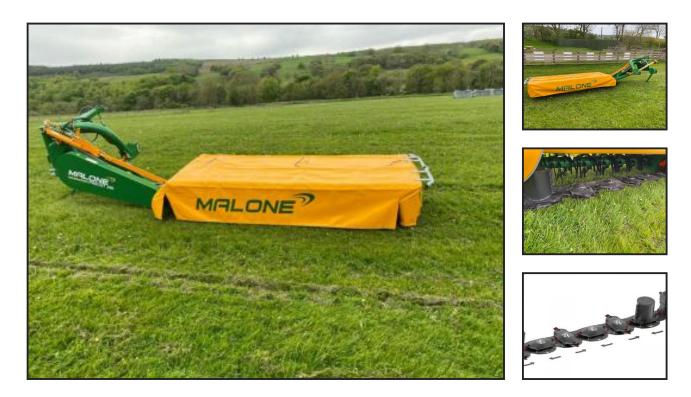

## Malone Procut 240 8ft Mower

## £7,250.00

Brand new, in stock- available now for immediate delivery2024 machines2.4m cutting width1.8m swath width6 discs2 swath wheels70hp requiredSuperbly well madePlease call 07900438990 for more informationNationwide delivery organised by tractortransport.co.uk