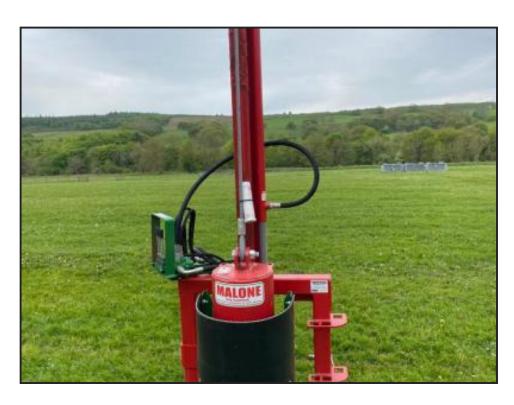

## **Malone Post Driver**

£3,350.00

New in stock- available nowADD WIRE DISPENSER FOR £220+VATVery well built with side shiftFrame is made of H-iron beam to provide strength, durability and a long working lifeFeatures include;Heaviest hammer weight available on the market as standard at 350kgsSteel-wire ropeSide tilt adjustmentHydraulic top-linkPlease call 07900438990 for more informationNationwide delivery organised by www.tractortransport.co.uk