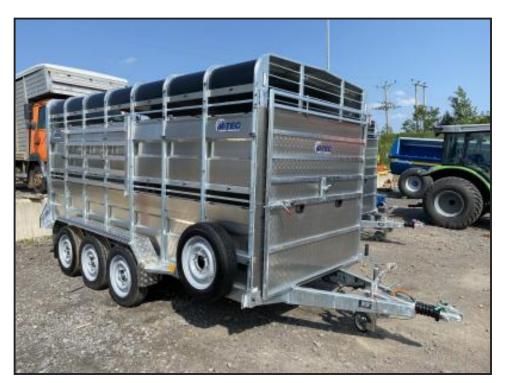

## M-Tec 14ft Livestock Trailer with Decks

## **£POA**

ON ORDER- CONTACT FOR LEAD TIMES14ft tri-axle livestock trailer with decksSheep dividing gates x2Aluminium mudguardsSide flapsBottom vent barCattle dividing gate & hangerMiddle dividing gate bracket- to hang cattle gate at 7ft inside trailerFold down front flapSpare wheelInterior lightSlam shut gatesM-Tec 'safety bar'Black roofAll LED lighting PLUS EXTRA rear LED lightsStrongest built trailer out thereCall for a deal: