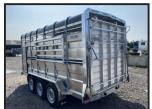

## M-Tec 14ft Livestock Trailer with Decks

## **£POA**

ON ORDER- CONTACT FOR LEAD TIMES14ft tri-axle livestock trailer with decksSheep dividing gates x2Aluminium mudguardsSide flapsBottom vent barCattle dividing gate & hangerMiddle dividing gate bracket- to hang cattle gate at 7ft inside trailerFold down front flapSpare wheelInterior lightSlam shut gatesM-Tec 'safety bar'Black roofAll LED lighting PLUS EXTRA rear LED lightsStrongest built trailer out thereCall for a deal: