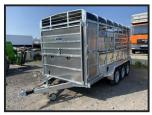

## M-Tec 14ft Livestock Trailer with Decks

## **£POA**

ON ORDER- CONTACT FOR LEAD TIMES14ft tri-axle livestock trailer with decksSheep dividing gates x2Aluminium mudguardsSide flapsBottom vent barCattle dividing gate & hangerMiddle dividing gate bracket- to hang cattle gate at 7ft inside trailerFold down front flapSpare wheelInterior lightSlam shut gatesM-Tec 'safety bar'Black roofAll LED lighting PLUS EXTRA rear LED lightsStrongest built trailer out thereCall for a deal: