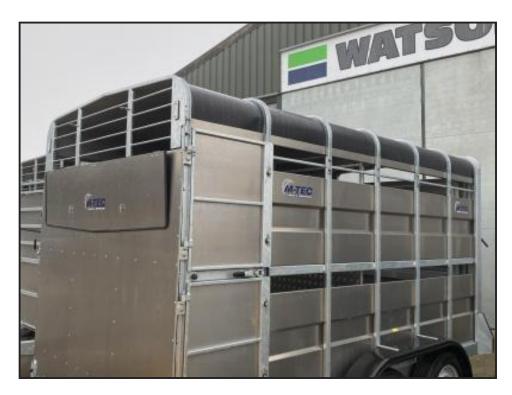

## M-Tec 12ft Livestock Trailer

£8,250.00

\*BRAND NEW- IN STOCK\*12ft twin axle livestock trailer without decksFold down front flapSpare wheelOpen ventsBottom vent barPlastic mudguardsCattle diving gate & hangerHeavy duty axlesInterior light'Saftey bar' featureSlam shut gatesAll LED lighting PLUS EXTRA REAR LED LIGHTSBlack roofStrongest built trailer out thereIn stock for immediate deliveryCall for a deal: