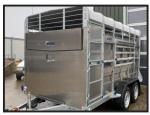

## M-Tec 12ft livestock trailer with decks

## **£POA**

\*ON ORDER- CONTACT FOR INFO\*12ft twin axle livestock trailer with sheep decksFull side flapsBottom vent barCattle dividing gate & hangerSheep dividing gates x2Fold down front flapSpare wheelHeavy duty axlesInterior lightBlack roof'Saftey bar' featurePlastic mudguardsSlam shut gatesAll LED lighting plus EXTRA rear LED lightsStrongest built trailer out thereIn stock for immediate deliveryCall for a deal: