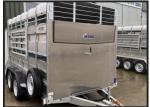

## M-Tec 12ft livestock trailer with decks

## **£POA**

\*ON ORDER- CONTACT FOR INFO\*12ft twin axle livestock trailer with sheep decksFull side flapsBottom vent barCattle dividing gate & hangerSheep dividing gates x2Fold down front flapSpare wheelHeavy duty axlesInterior lightBlack roof'Saftey bar' featurePlastic mudguardsSlam shut gatesAll LED lighting plus EXTRA rear LED lightsStrongest built trailer out thereIn stock for immediate deliveryCall for a deal: