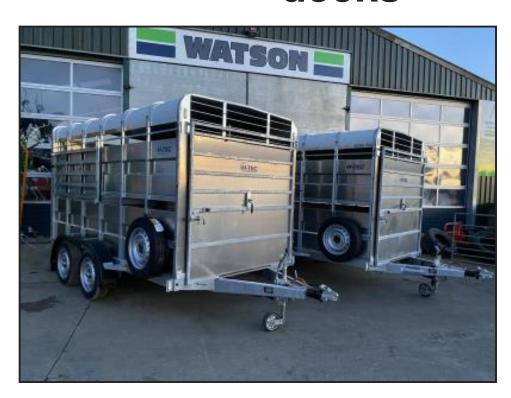

## M-Tec 12ft livestock trailer with decks

## **£POA**

\*ON ORDER- CONTACT FOR INFO\*12ft twin axle livestock trailer with sheep decksFull side flapsBottom vent barCattle dividing gate & hangerSheep dividing gates x2Fold down front flapSpare wheelHeavy duty axlesInterior lightBlack roof'Saftey bar' featurePlastic mudguardsSlam shut gatesAll LED lighting plus EXTRA rear LED lightsStrongest built trailer out thereIn stock for immediate deliveryCall for a deal: