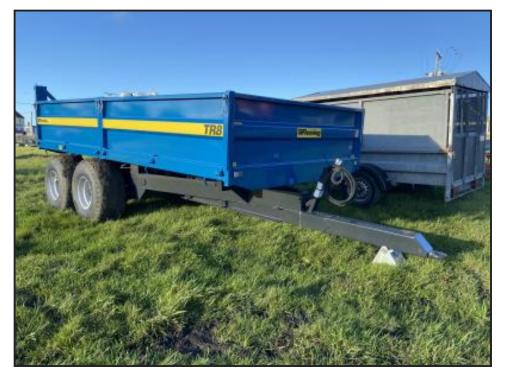

## Fleming TR8 8T Drop Side Tipping Trailer

## **£POA**

Available to order6 stud axles with 12.5/80-15.3 tyres (please note photos are of trailer on flotation tyres- available at an additional cost)Compatible with the 8T Bale extensionCapacity of 8,000kg.Tandem axleAll 4 sides of the trailer are removable with reinforced half sides for easy fitting with heavy duty hinge pointsFeatures include;High tip for clean unloadingHydraulic brakesLights fitted in protective channelHeavy duty 180mm structural chassisTandem heavy duty parabolic spring suspension to reduce stress on the trailer for longer maintenance free operationReinforced half sides for ease of fittingSlim-line, reinforced drawbar with galvanised Product Details