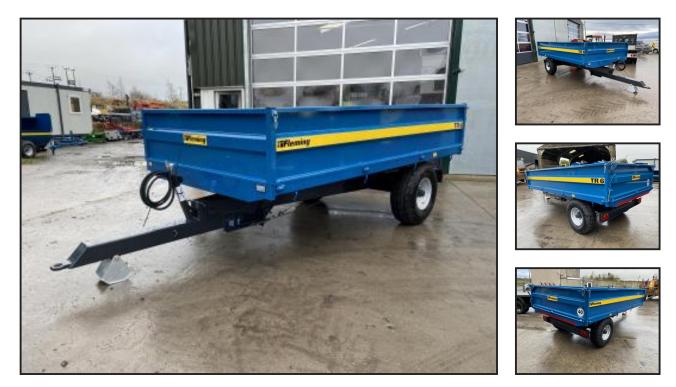

## Fleming TR6 6T Drop Side Tipping Trailer

## £POA

1 in stock- Available now for immediate deliveryFlotation tyres approx £500Single axle drop side tipping trailers with a strong and sturdy structure which allows for multi-purpose useAll 4 sides of the trailer are removable with reinforced half sides for easy fitting with heavy duty hinge pointsFeatures include;High tip for clean unloadingHydraulic brakesSlim-line reinforced draw-bar with hose and cable stand4mm reinforced floor and side chimes and handbrake as standardPlease call 07900438990 for more informationNationwide delivery organised by