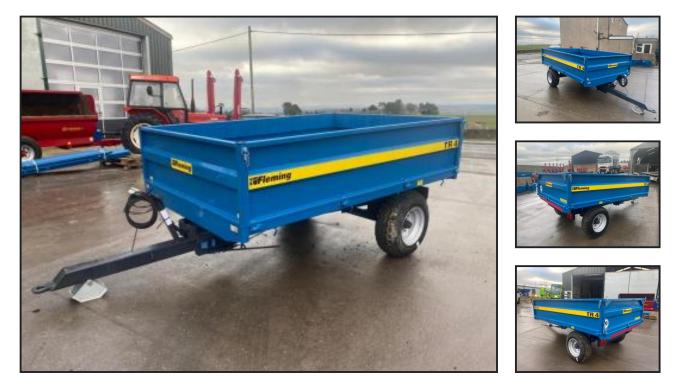

## Fleming TR4 4T Drop Side Tipping Trailer

£POA

On order- Awaiting deliverySingle axel tipping trailerAll 4 sides of the trailer are removable with reinforced half sides for easy fitting with heavy duty hinge pointsFeatures include; High tip for clean unloadingHydraulic brakesLights mounted in protective channelSlim-line reinforced draw-bar with hose and cable stand4mm reinforced floor and side chimesHandbrake as standard Please call 07900438990 for more informationNationwide delivery organised by