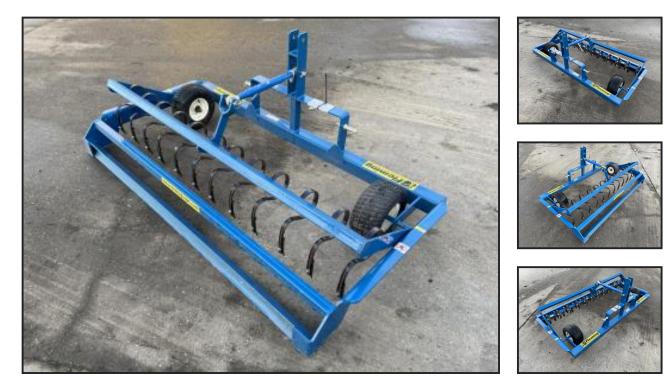

## Fleming Sandman Arena Conditioner

£895.00

Excellent arena conditioner for loosening and levelling heavily compacted arenasLeaves a firm, level surface with an even depth in only one passFeatures include;2m widthSprung steel tines with their own independent depth control and a rear levelling bar Please call 07900438990 for more informationNationwide delivery organised by tractortransport.co.uk