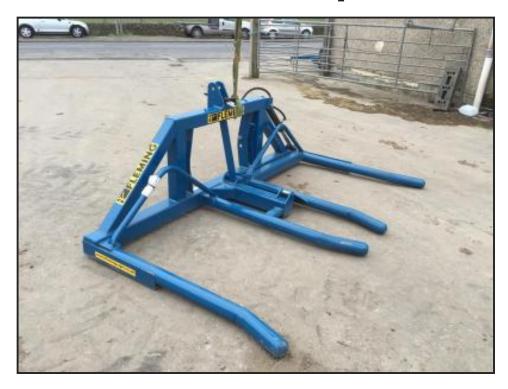

## Fleming Hydraulic Double Bale Transporter

## £1,350.00

\*IN STOCK, AVAILABLE NOW\*Hydraulic modelCarries two wrapped bales without damageFeatures include;Large diameter 90mm carrier pipes with domed endsSplayed for better bale protection and easy bale collectionHeavy duty main beam with 120mm reinforced structural box frameIndependent hydraulic bale elevationBull bar frame for better bale protectionBushed and greased hinge points