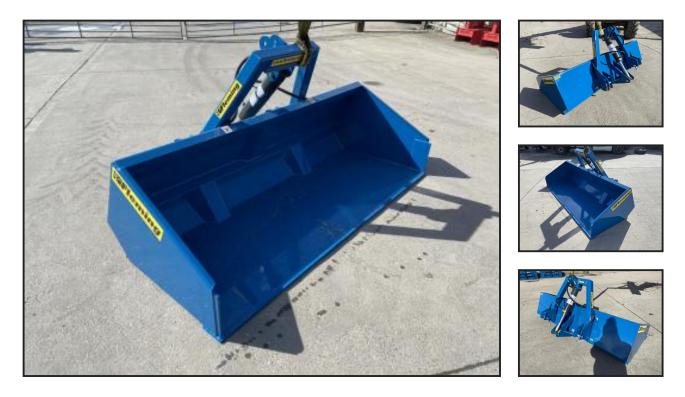

## Fleming 7ft Hydraulic Link Box

## £975.00

\*IN STOCK\*Features include;6mm reinforced steel constructionHeavy duty double acting ramHeavy duty hydraulic loading & tipping hitch mechanismDouble jaw lift arm pin supportScraping blade fitted to the heel of the box to further add strength to the rear of the box, giving it the capability of grading and levellingInternal reinforcing shoes with smooth rounded edges to create a solid back plate to absorb the force of the tractor and allow for easy unloading/cleaningInternal bracing beams to prevent any flexing when the box is under heavy loadPlease call 07900438990 for more informationNationwide delivery organised by Product Details