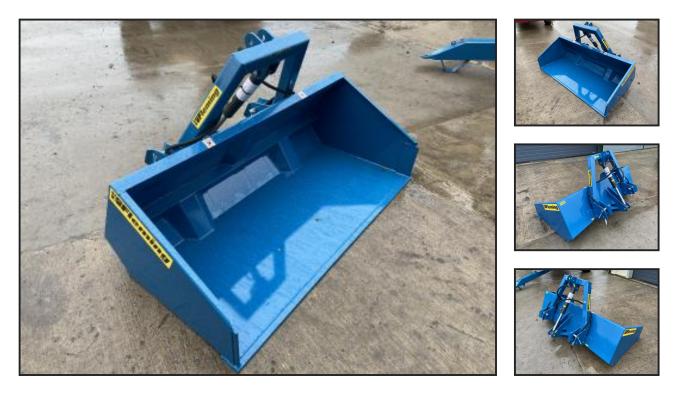

## Fleming 6ft Hyraulic Transport Box

## £875.00

In stock- Available nowFeatures include;Robust and durable construction from reinforced steel plate to suit a range of tractors6ft/1.8m wide. Cat 2 lift pins includedScraping blade fitted to the heel of the box to further add strength to the rear of the box, giving it the capability of grading and levellingInternal bracing beams to prevent any flexing when the box is under heavy load Please call 07900438990 for more informationNationwide delivery organised by