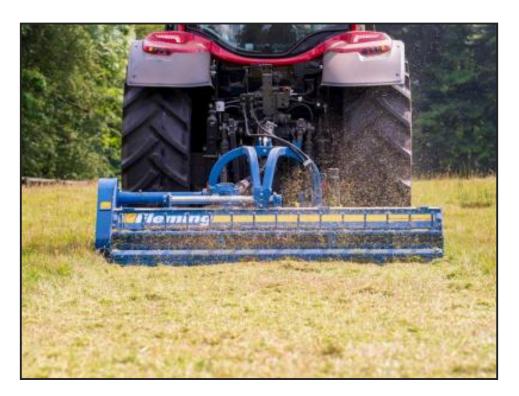

## Fleming 2.5m Flail Mower

## £4,500.00

Brand new, in stock- available nowFeatures include;Robust constructionAdjustable skidsRoller scraper bladeAdjustable diffusers to help evenly spread the shredded materialCentrally mounted gearbox with overrunHeavy duty hammerhead bladesHydraulic side shiftDebris guards4 externally mounted beltsConcealed grease points and parking standsPlease call 07900438990 for more informationNationwide delivery organised by tractortransport.co.uk