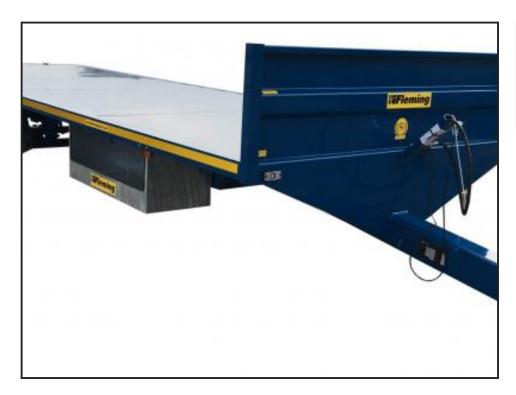

## Fleming 21ft Bale Trailer

£6,950.00

New 21ft fleming bale trailerFlotation tyres available for an extra £420+VAT8000kg payloadHeavy duty 8 stud, wide track, one-piece axles for long, trouble free life2.44m (8ft) wide bodyHeavy duty 4mm floorRear recessed lights and side reflectorsSturdy, rigid headboardX1 large, galvanised rope boxHydraulic braked axlesSpring bogie on tandem 70x70x6 stud axles on 12.5/80/15.3 tyres (as standard), giving stability over uneven terrain for smooth road useFor more info call 07300