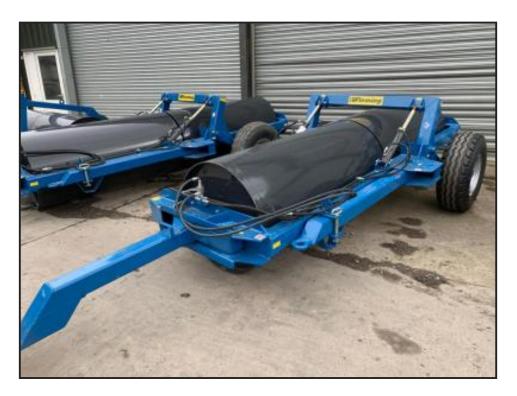

## Fleming 12ft End Tow Roller

## £6,050.00

Features include:12mm wall thicknessHeavy duty 120mm structural box frame with reinforced, lowered pick up eye as standard for improved ground clearance6 stud axle with 12.5/80/15.3 tyresTwin rams and scraper blade as standardUnique Fleming Agri swing draw bar with reinforced pivot pointsEasy to change to transport/ working position using the swing draw bar, no heavy lifting65mm steel shaft with central support