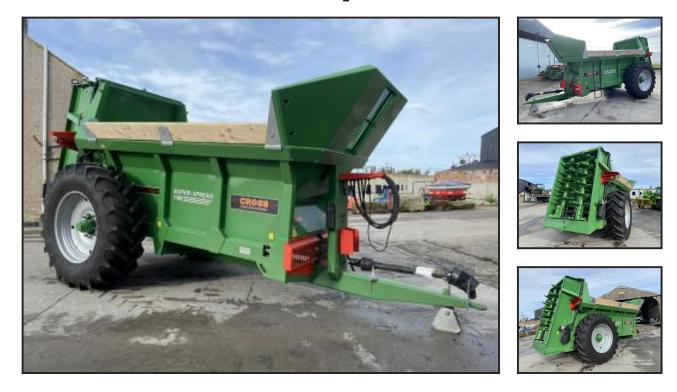

## Cross Super-Spread 1100 12T Muck Spreader

## **£POA**

Brand new, on order12T capacity with the addition of wooden boardsThe strong box iron chassis and commercial axle as standard make these machines one of the strongest available on the marketPlease call 07900438990 for more informationNationwide delivery organised by tractortransport.co.uk

## **Product Details**

| Category/Type | Implements              |
|---------------|-------------------------|
| Make          | Cross Super-Spread 1100 |
| Model         | 12T Muck Spreader       |
| Year          | 2022                    |
| Hours         | -                       |