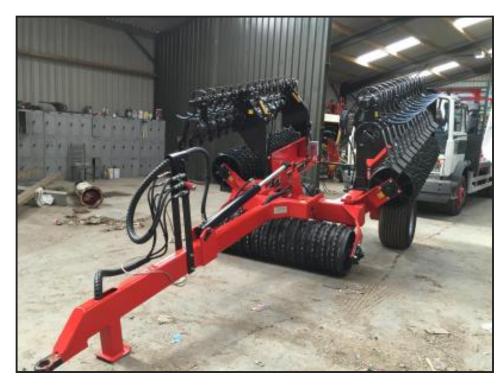

## Cross 6.2m Cambridge Rollers with Tines

## £POA

Available to orderSuperb bit of kitExtremely heavily built rollersSteel ringsIndependently controlled paddles and tinesPlease call 07900438990 for more informationNationwide delivery organised by tractortransport.co.uk

## **Product Details**

| Category/Type | Implements                        |
|---------------|-----------------------------------|
| Make          | Cross                             |
| Model         | 6.2m Cambridge Rollers with Tines |
| Year          | -                                 |
| Hours         | -                                 |
|               |                                   |