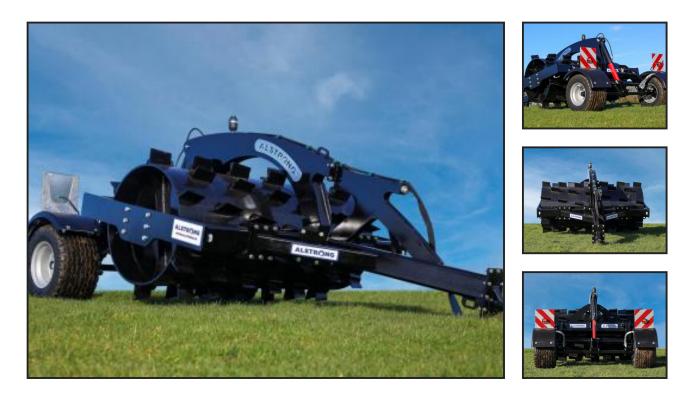

## Alstrong 2.5m Aerator 840T

## £12,650.00

Available to order2.5m working width.Minimum horsepower required: 80Kw (110hp)3.5 tonnes dry weight.5.5 tonnes with water ballast. Heavy duty structural steel frame. Flotation tyres. Soft-ride transport system. 15mm hardened steel blades. Full LED lighting kit.Heavy duty, low maintenance bearings.The Alstrong range of aerators are designed not only to aerate the top layer of grassland but thanks to their unique blade design and weight they have the ability to shatter the hard pan up to 30cm (12") deep without any soil disturbance or disruption to grazing systems.The blade design offers greater soil penetration, mechanically altering the physical **Product Details** 