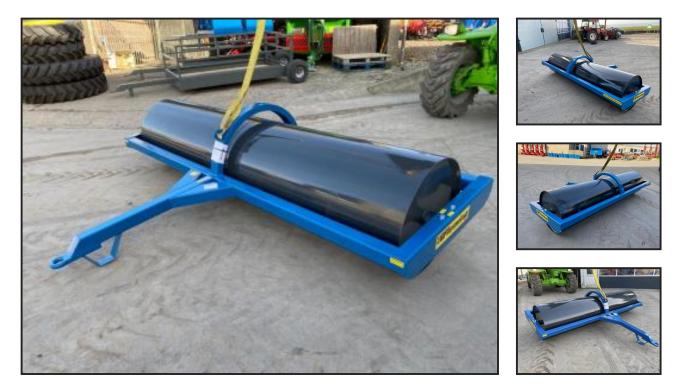

## Fleming 10ft Roller with Scraper Blade

## £2,250.00

In stock- Available now for immediate deliverySupplied with scraper bladeFeatures include:10mm wall thicknessFitted with hardwood bearings for long life and low maintenanceCan be water filled for extra weight and transported fully ladenStrong structural box section frame with over channel support